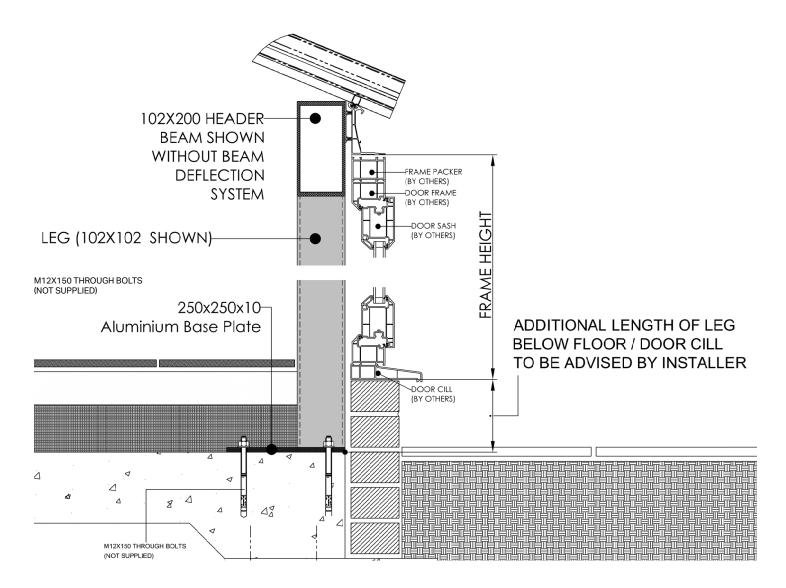

## **Goalpost specification**

#### **Goalpost Colour**

To match roof internals

Bespoke:- RAL colour

#### Leg length

Frame height

Length below floor/cill

#### Goalpost leg example

#### Disclaimer:

Ultraframe does not take responsibility for the structural stability of the entire structure, only the products provided by Ultraframe. To ensure the rest of the structure is suitable, it is the installers responsibility to ensure that all walls, foundations and building structure are compliant with Document A of Building Regulations. Any adjoining window frames must be a minimum of 70mm reinforced PVC frames, coupled in accordance with the manufacturer's recommendations. Host walls must be suitable to take the additional load and forces of the new building.

All beam end plates (WP and SP) must be bolted to a suitable substrate with adequate anchors. For the WP, the host wall suitability to accept the increased forces must be checked. The SP should be positioned on a suitable concrete padstone built into the supporting wall and strapped down to at least two additional courses.

Baseplates must be anchored using a minimum of 3no. M12 through bolts (minimum 6kN Tension/Uplift capacity per bolt). Foundations or floor slabs must be designed to accept the additional forces.