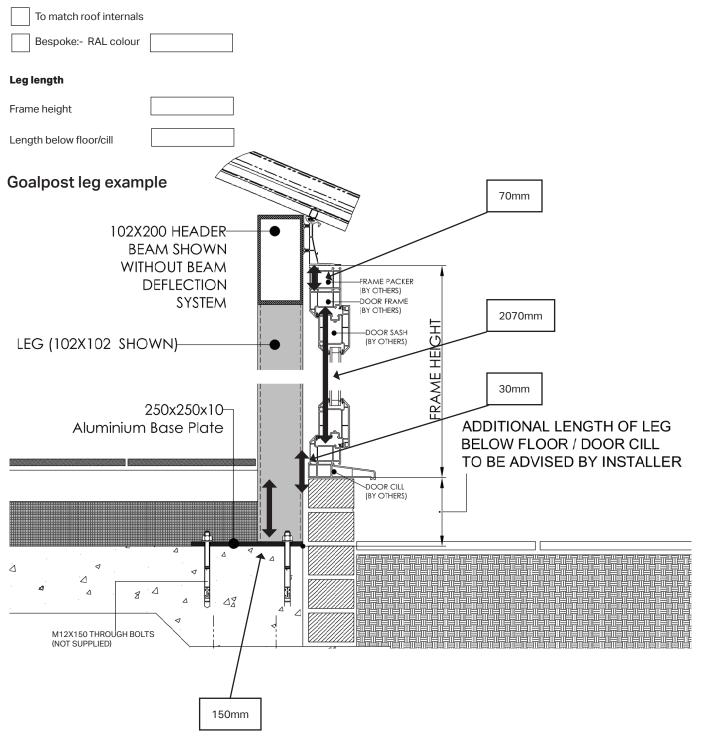

## **Goalpost specification**

**Goalpost Colour** 

#### Disclaimer:

Ultraframe does not take responsibility for the structural stability of the entire structure, only the products provided by Ultraframe. To ensure the rest of the structure is suitable, it is the installers responsibility to ensure that all walls, foundations and building structure are compliant with Document A of Building Regulations. Any adjoining window frames must be a minimum of 70mm reinforced PVC frames, coupled in accordance with the manufacturer's recommendations. Host walls must be suitable to take the additional load and forces of the new building.

All beam end plates (WP and SP) must be bolted to a suitable substrate with adequate anchors. For the WP, the host wall suitability to accept the increased forces must be checked. The SP should be positioned on a suitable concrete padstone built into the supporting wall and strapped down to at least two additional courses.

Baseplates must be anchored using a minimum of 3no. M12 through bolts (minimum 6kN Tension/Uplift capacity per bolt). Foundations or floor slabs must be designed to accept the additional forces.