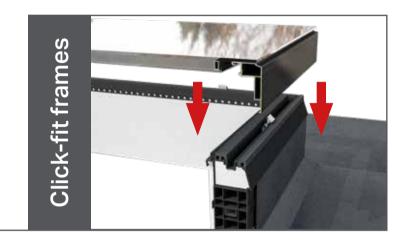

No frame internally for maximum light and better views

Click-fit secure aluminium frame for a perfect fit, every time

Fully insulated core with 'Warmframe' technology, helps prevent condensation

Transforming light and space