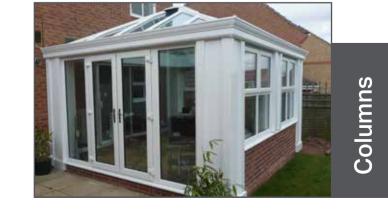

Optional cornice hides gutters and adds shape to the roofline. 4 designs available

Optional super-insulated columns

Optional internal pelmet insulates the eaves - a useful place for spotlights or speakers

Available in grey

Twinbolts deliver super-strong structural joints

Optional super-insulated columns

An integrated internal pelmet lifts the ceiling and insulates the perimeter. A useful places for spotlights or speakers

Robust glazing supports

Stylish aluminium super-insulated columns add glamour and thermal

An insulated internal pelmet spotlights and speakers

performance glass options

prevent glass slippage

performance to the orangery design

Choose from a wide range of

Stylish aluminium super-insulated columns add glamour and thermal performance to any orangery design

25° degree fixed pitch – draws the maximum amount of light into the room below

Can be used with a timber kerb

Finished internally with fineline plasterboard trim to ensure a neat finish

Stylish aluminium super-insulated columns add glamour and thermal performance to any orangery design