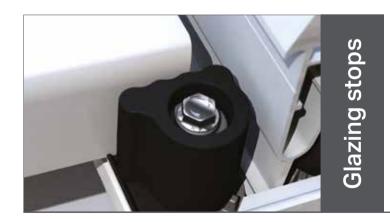

Optional super duty eaves beam for larger spans

Wind resistant jack rafters – tested in 120mph winds

Strong 'wineglass' bars engineered to withstand extreme weather conditions for your postcode

Robust glazing supports prevent glass slippage

Robust glazing supports

Stylish aluminium super-insulated columns add glamour and thermal

An insulated internal pelmet spotlights and speakers

performance glass options

prevent glass slippage

performance to the orangery design