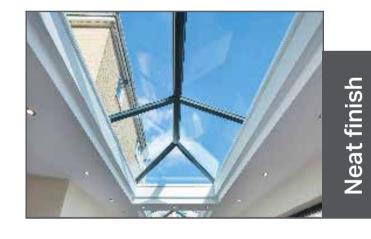

Ultraframe

Transforming light and space

Triple layer protection at the ridge end, with glazing compression trims, a weathering shield and a secure-fit cover

Neat ridge ends – less bulky vs traditional conservatories. Less material - more light

amount of bars needed and can

allow Lanterns up to 4m wide x

5.85m long

Thermal breaks in the ridge and bars reduce the risk of condensation

Neat ridge ends – less bulky vs traditional conservatories. Less material - more light

**25°** 

Fixed pitch

Triple layer protection at the ridge end, with glazing compression trims, a weathering shield and a secure fit cover

Less bars create a neat, slim lantern look from the inside

Thermally clad eaves rail