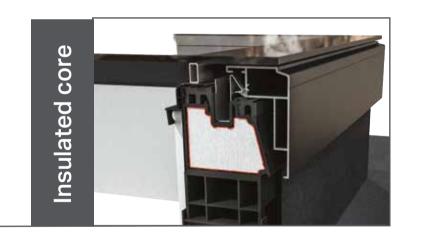

No frame internally for maximum light and better views

Click-fit secure aluminium frame for a perfect fit, every time

Fully insulated core with 'Warmframe' technology, helps prevent condensation

Transforming light and space