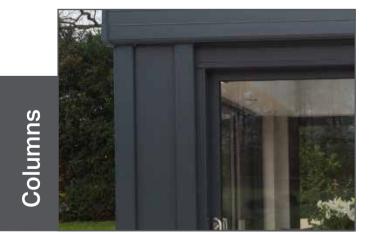

Optional cornice hides gutters and adds shape to the roofline. 4 designs available

Optional super-insulated columns

Optional internal pelmet insulates the eaves - a useful place for spotlights or speakers

Available in grey

Twinbolts deliver super-strong structural joints

Optional super-insulated columns

An integrated internal pelmet lifts the ceiling and insulates the perimeter. A useful places for spotlights or speakers

Robust glazing supports

Stylish aluminium super-insulated columns add glamour and thermal

An insulated internal pelmet spotlights and speakers

performance glass options

prevent glass slippage

performance to the orangery design

Choose from a wide range of

Stylish aluminium super-insulated columns add glamour and thermal performance to any orangery design

25° degree fixed pitch – draws the maximum amount of light into the room below

Can be used with a timber kerb

Finished internally with fineline plasterboard trim to ensure a neat finish

Stylish aluminium super-insulated columns add glamour and thermal performance to any orangery design