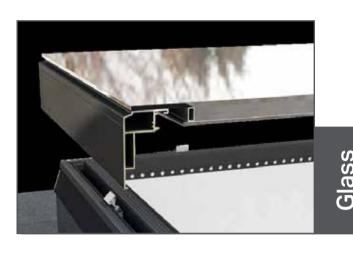

No frame internally for maximum light and better views

Click-fit secure aluminium frame for a perfect fit, every time

Fully insulated core with 'Warmframe' technology, helps prevent condensation

Transforming light and space