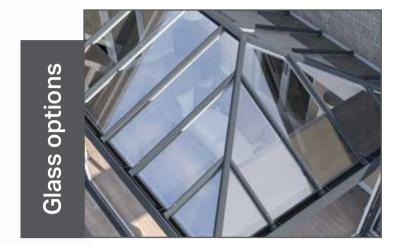

Optional super duty eaves beam for larger spans

Wind resistant jack rafters – tested in 120mph winds

Strong 'wineglass' bars engineered to withstand extreme weather conditions for your postcode

Robust glazing supports prevent glass slippage

creates the lantern orangery look providing a perimeter ceiling for

Tried tested and proven structural jack rafter connections

Strong 'wineglass' bars engineered to withstand extreme weather conditions for your postcode