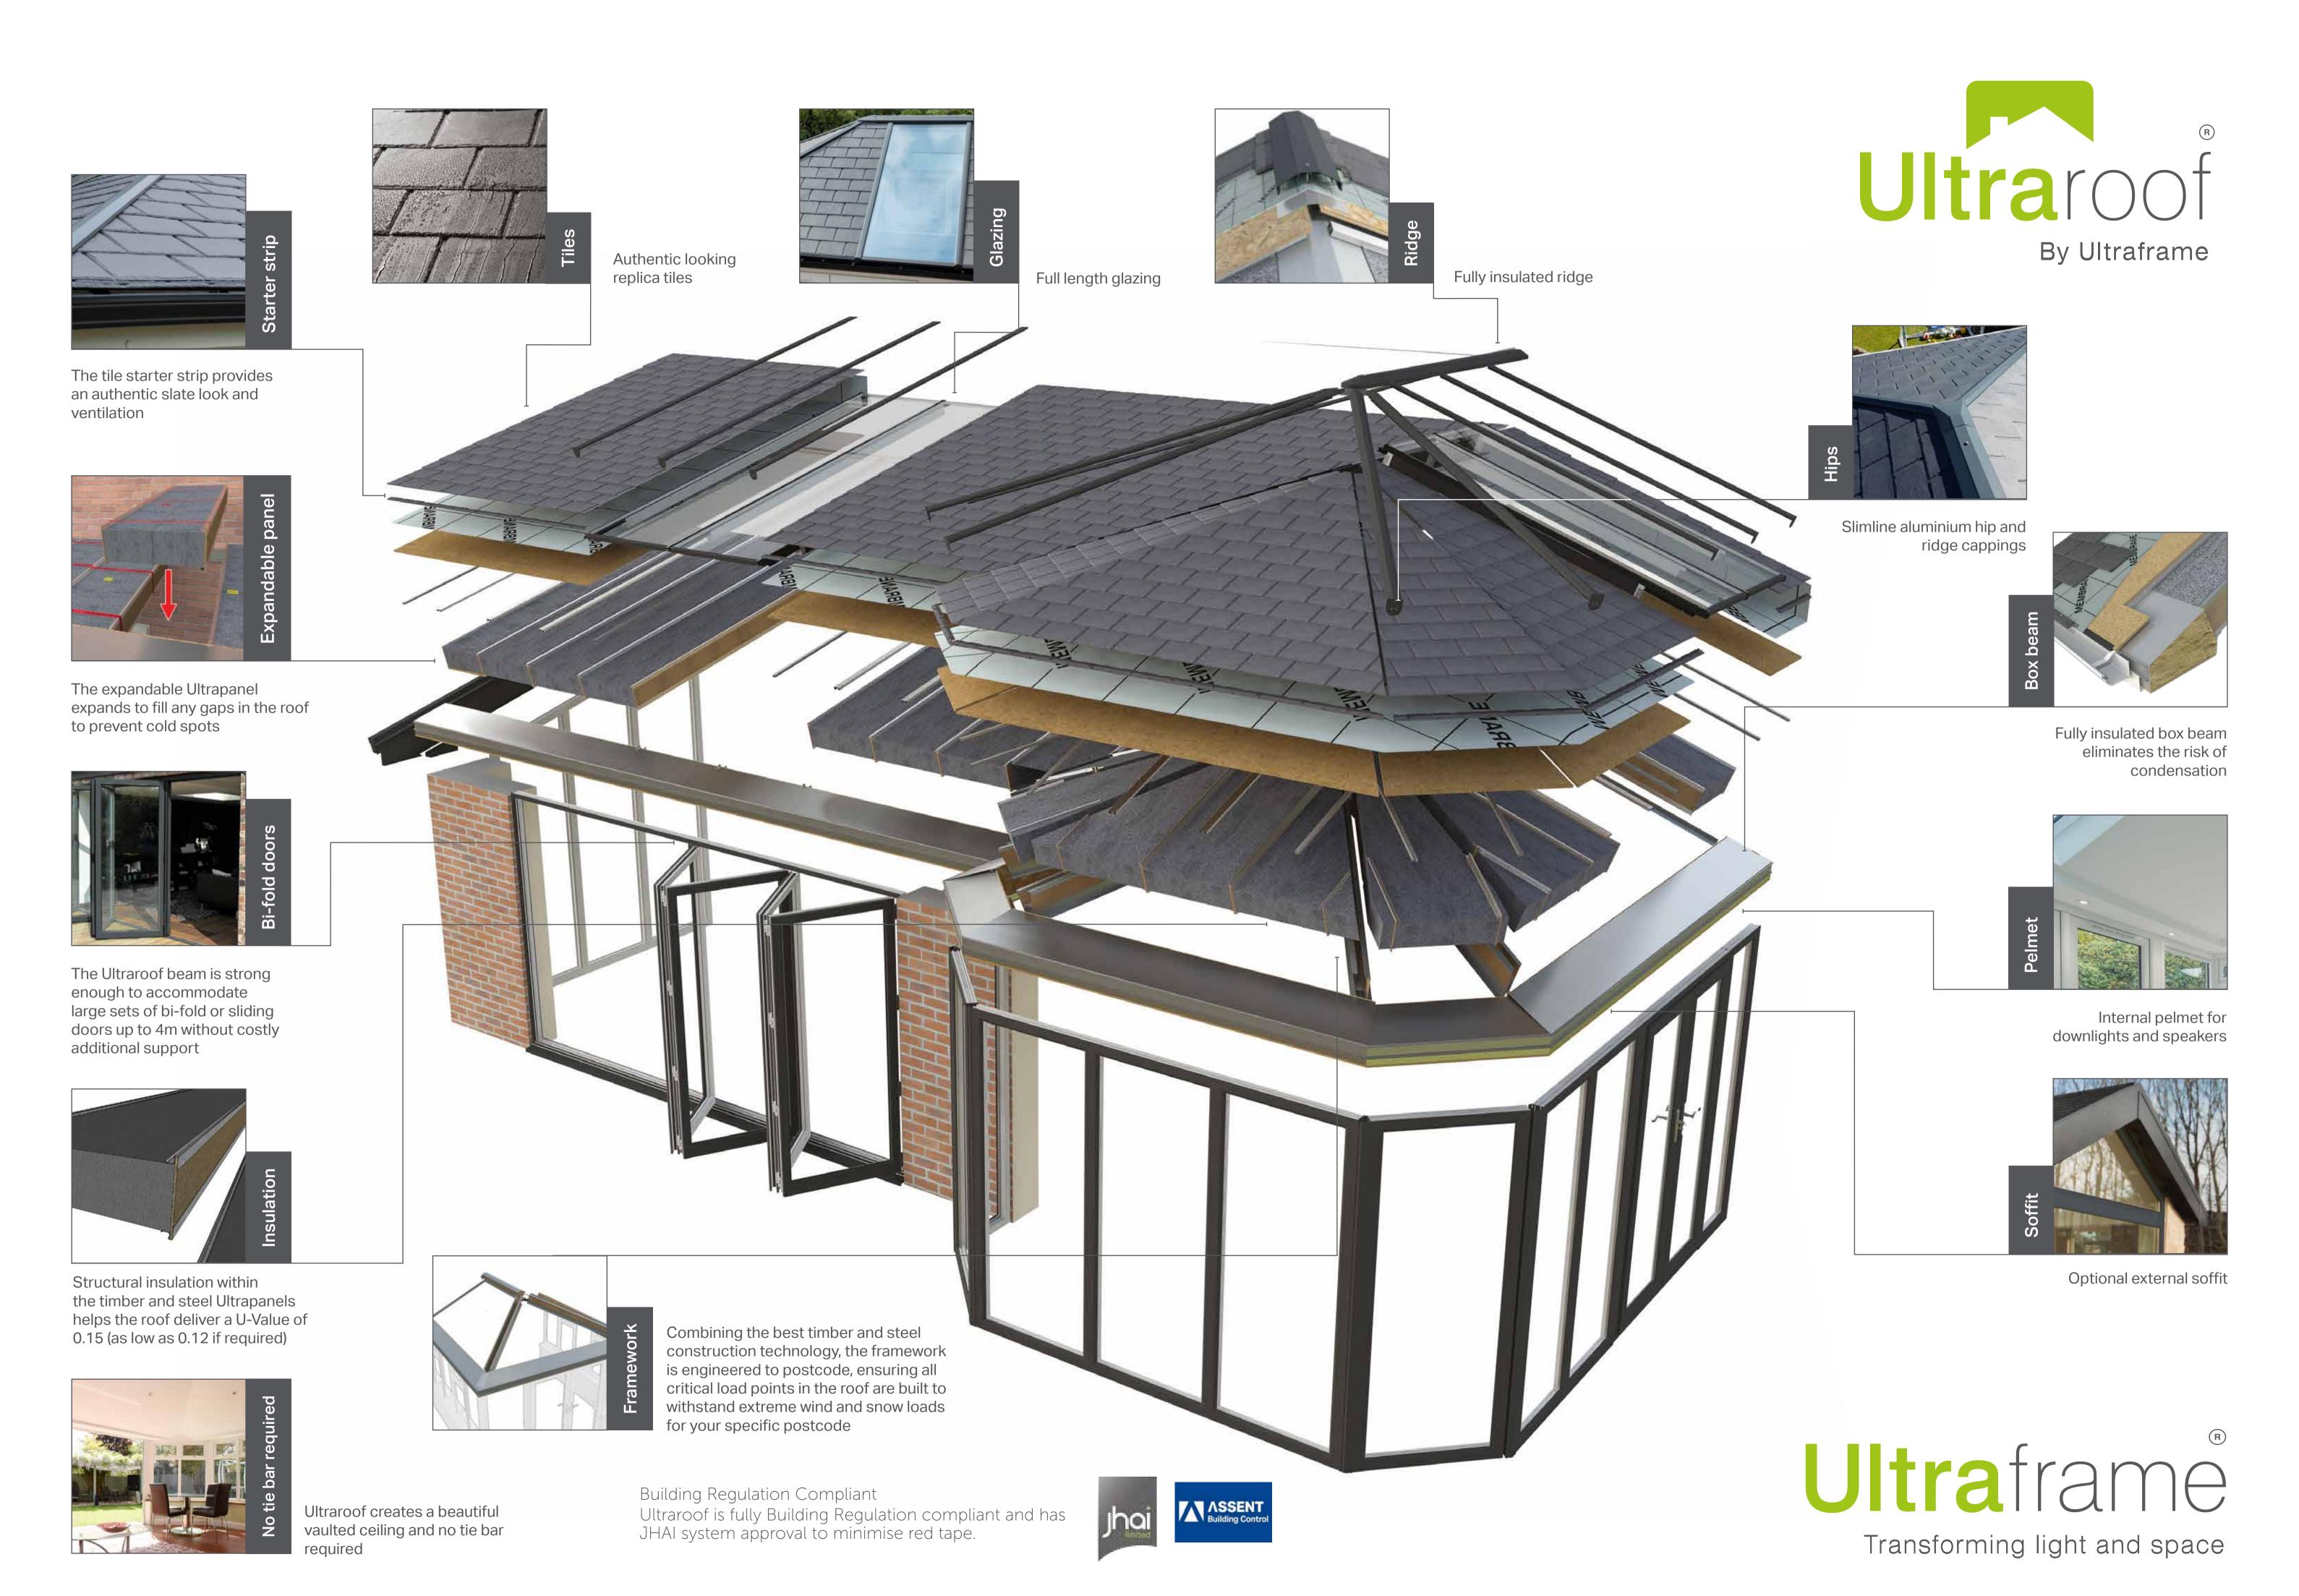

Weathering hub offers ultimate protection from wind and rain

Patented Speedlock ensures bars are secured and glazing is perfectly aligned

system

## Glassroof

By Ultraframe

Chambered top-caps provide maximum security and thermal efficiency. Available in any RAL colour

Twinbolts deliver super-strong structural joints

Anchor clips control natural movement for a weathertight seal

Optional super duty eaves beam for larger spans

Wind resistant jack rafters – tested in 120mph winds

Strong 'wineglass' bars engineered to withstand extreme weather conditions for your postcode

Robust glazing supports prevent glass slippage

Optional cornice hides gutters and adds shape to the roofline. 4 designs available

Optional super-insulated columns

Optional internal pelmet insulates the eaves - a useful place for spotlights or speakers

Ultraframe

Transforming light and space

Triple layer protection at the ridge end, with glazing compression trims, a weathering shield and a secure-fit cover

Neat ridge ends – less bulky vs traditional conservatories. Less material - more light

Super strong ridge with a high performance thermal break reduces the risk of condensation

Twinbolts deliver super-strong

ridge and eaves beam

glazing bar structural connections to

**ROOF** by Ultraframe

Choose from a wide range of

Robust glazing supports

Stylish aluminium super-insulated columns add glamour and thermal

An insulated internal pelmet spotlights and speakers

performance glass options

prevent glass slippage

performance to the orangery design

creates the lantern orangery look providing a perimeter ceiling for

Tried tested and proven structural jack rafter connections

Strong 'wineglass' bars engineered to withstand extreme weather conditions for your postcode