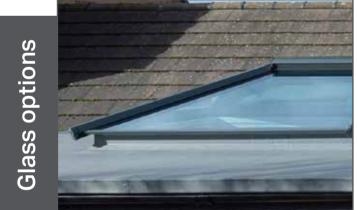

Robust glazing supports

Stylish aluminium super-insulated columns add glamour and thermal

An insulated internal pelmet spotlights and speakers

performance glass options

prevent glass slippage

performance to the orangery design