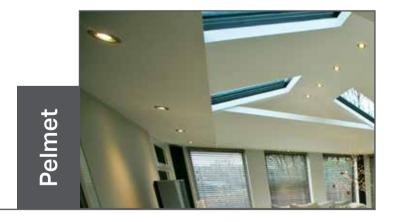

Optional cornice hides gutters and adds shape to the roofline. 4 designs available

Optional super-insulated columns

Optional internal pelmet insulates the eaves - a useful place for spotlights or speakers

Available in grey

Twinbolts deliver super-strong structural joints

Optional super-insulated columns

An integrated internal pelmet lifts the ceiling and insulates the perimeter. A useful places for spotlights or speakers

Robust glazing supports

Stylish aluminium super-insulated columns add glamour and thermal

An insulated internal pelmet spotlights and speakers

performance glass options

prevent glass slippage

performance to the orangery design