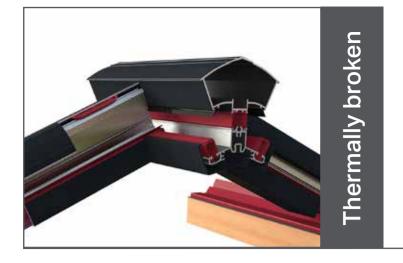

Super strong ridge with a high performance thermal break reduces the risk of condensation

Twinbolts deliver super-strong

ridge and eaves beam

glazing bar structural connections to

**ROOF** by Ultraframe

Choose from a wide range of

amount of bars needed and can

allow Lanterns up to 4m wide x

5.85m long

Thermal breaks in the ridge and bars reduce the risk of condensation

Neat ridge ends – less bulky vs traditional conservatories. Less material - more light