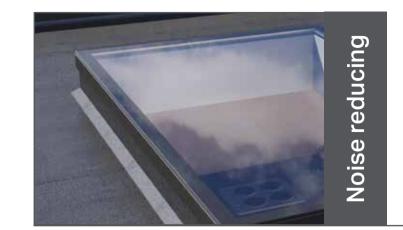

Ultrasky Lantern is available in any RAL colour to match your door and window frames

Ultrasky

**SKYLIGHT** by Ultraframe

Frameless edge to edge glass for a minimalist design

With a U-Value of 0.12, the flat skylight exceeds Building Regulation requirements