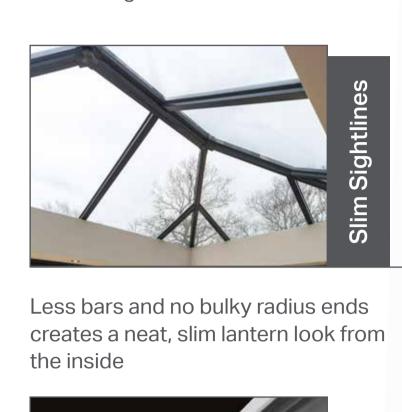

amount of bars needed and can

allow Lanterns up to 4m wide x

5.85m long

Thermal breaks in the ridge and bars reduce the risk of condensation

Neat ridge ends – less bulky vs traditional conservatories. Less material - more light

**25°** 

Fixed pitch

Triple layer protection at the ridge end, with glazing compression trims, a weathering shield and a secure fit cover

Less bars create a neat, slim lantern look from the inside

Thermally clad eaves rail