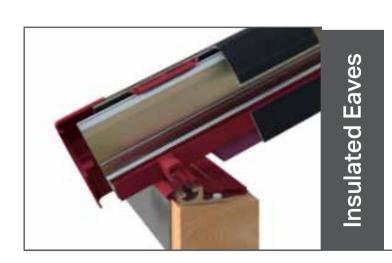

Optional cornice hides gutters and adds shape to the roofline. 4 designs available

Optional super-insulated columns

Optional internal pelmet insulates the eaves - a useful place for spotlights or speakers

Available in grey

Twinbolts deliver super-strong structural joints

Optional super-insulated columns

An integrated internal pelmet lifts the ceiling and insulates the perimeter. A useful places for spotlights or speakers

Robust glazing supports

Stylish aluminium super-insulated columns add glamour and thermal

An insulated internal pelmet spotlights and speakers

performance glass options

prevent glass slippage

performance to the orangery design