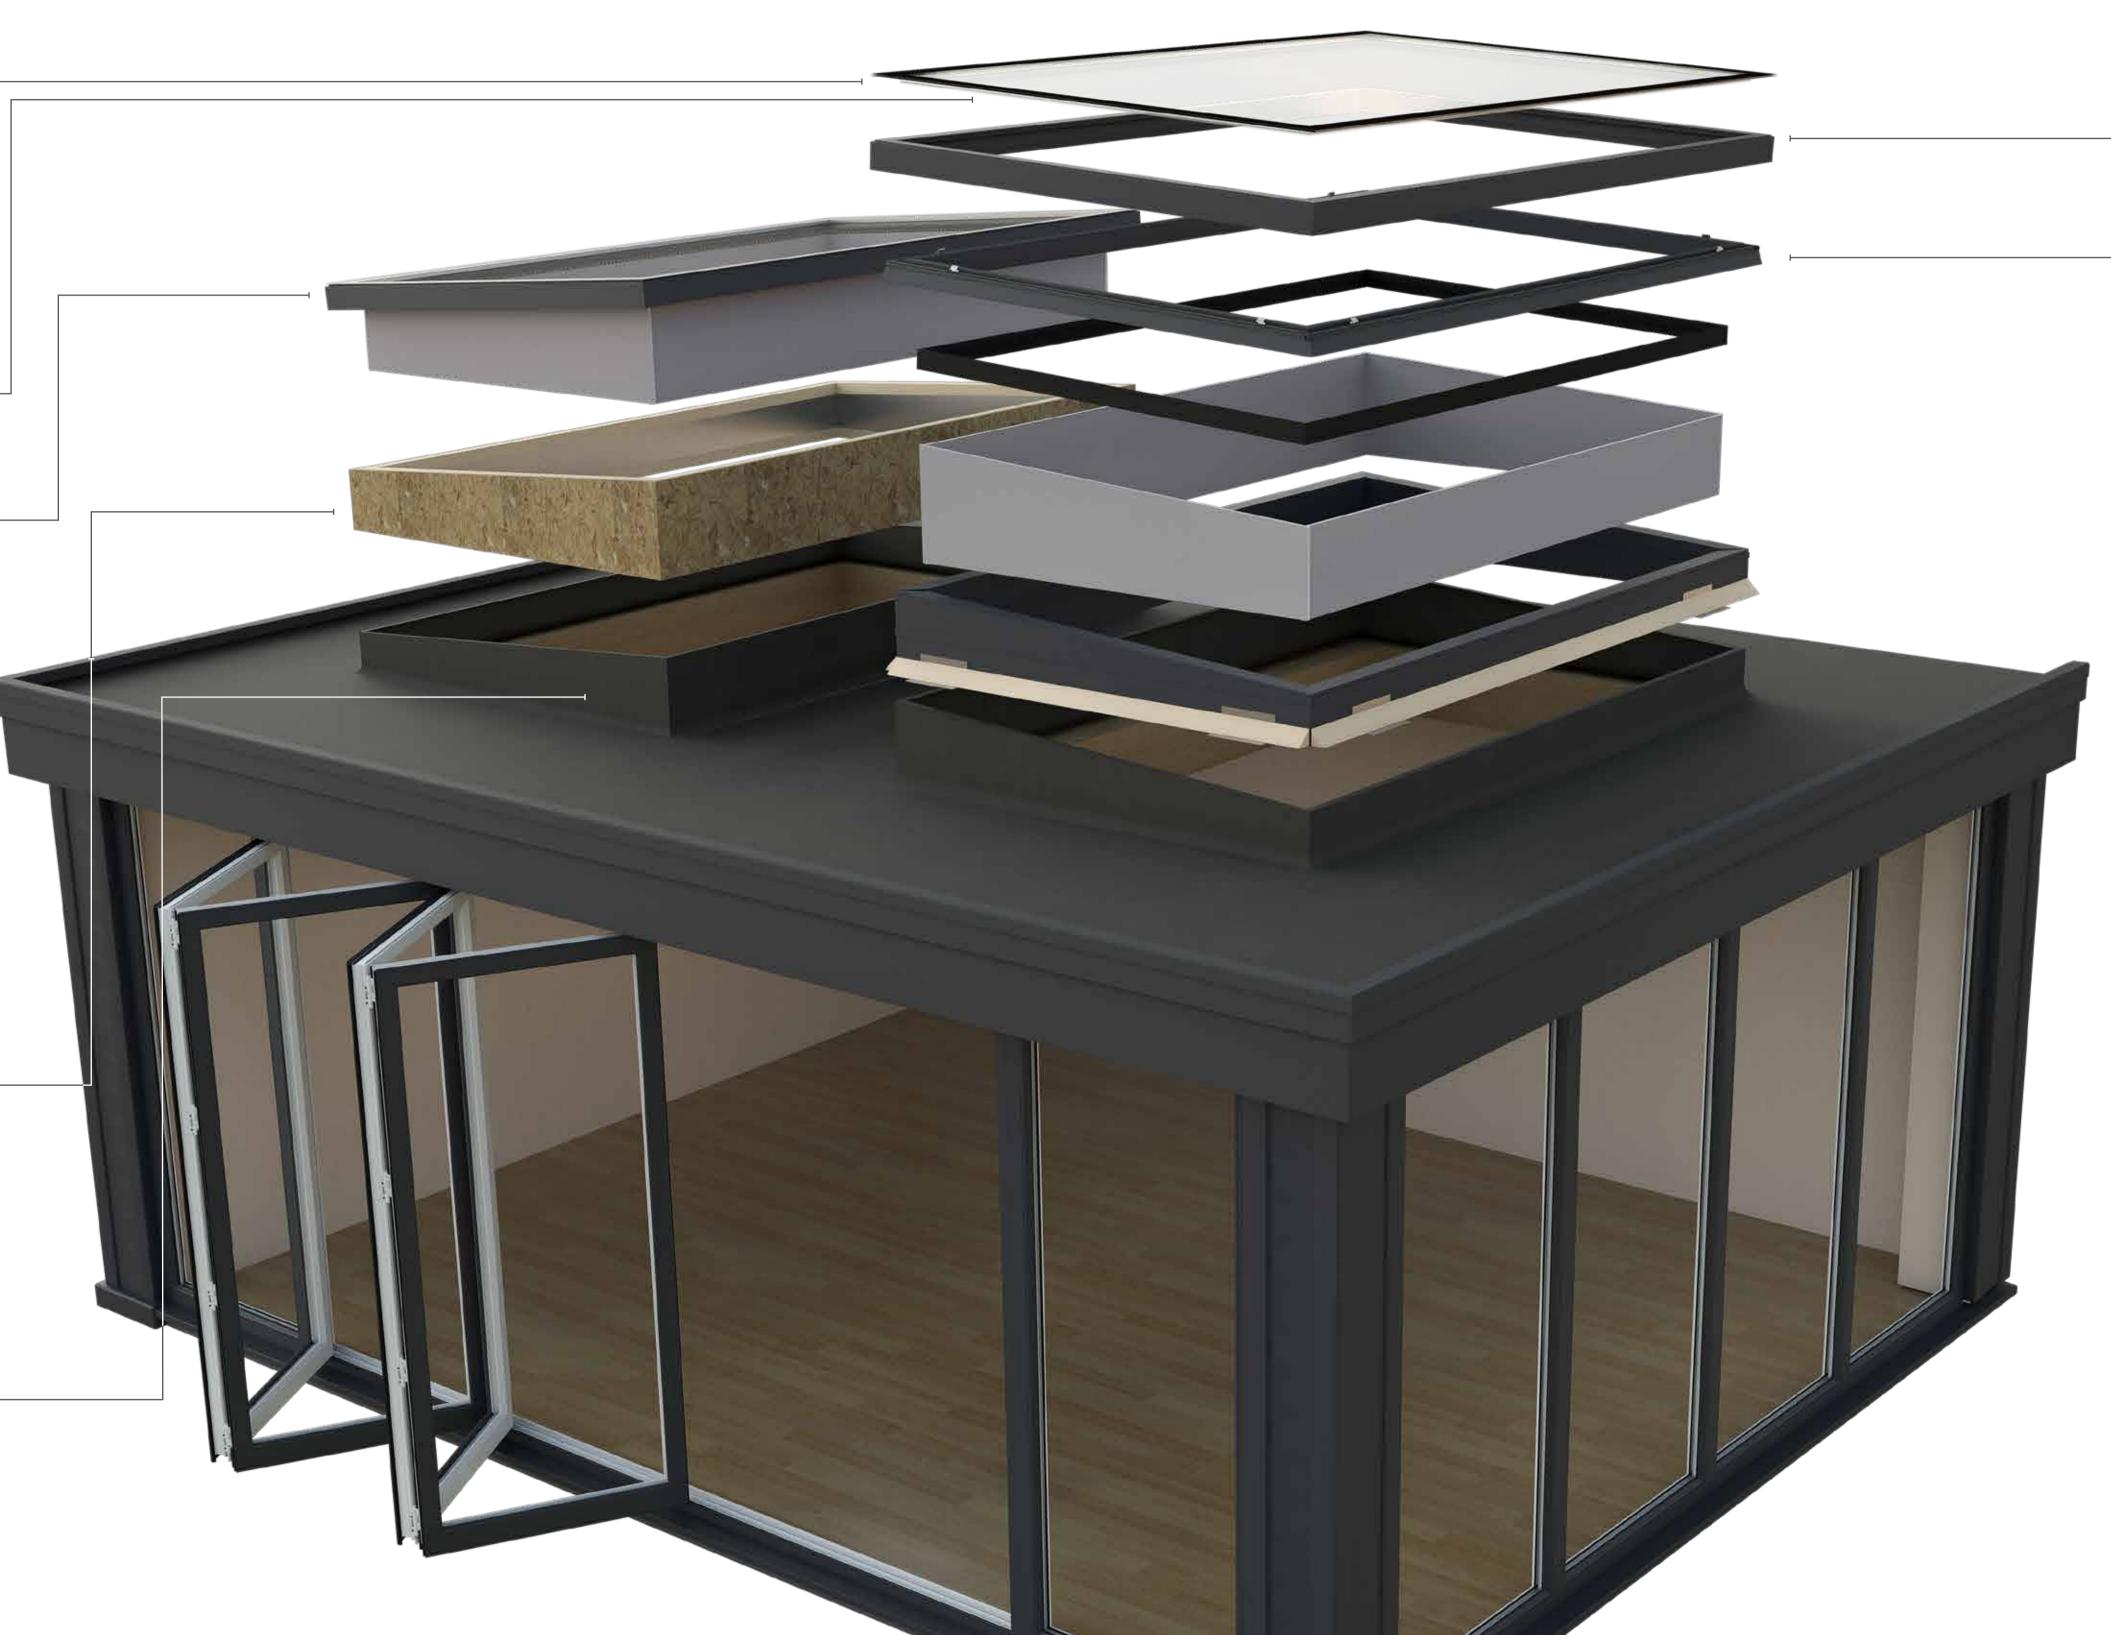

Ultrasky Lantern is available in any RAL colour to match your door and window frames

Ultrasky

**SKYLIGHT** by Ultraframe

Frameless edge to edge glass for a minimalist design

With a U-Value of 0.12, the flat skylight exceeds Building Regulation requirements

Can be used with a timber kerb

Finished internally with fineline plasterboard trim to ensure a neat finish

Stylish aluminium super-insulated columns add glamour and thermal performance to any orangery design

No frame internally for maximum light and better views

Click-fit secure aluminium frame for a perfect fit, every time

Fully insulated core with 'Warmframe' technology, helps prevent condensation

Transforming light and space