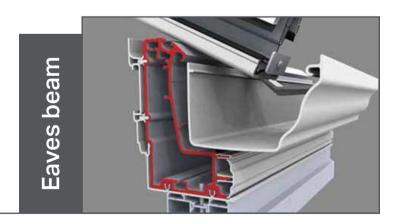

Optional super duty eaves beam for larger spans

Wind resistant jack rafters – tested in 120mph winds

Strong 'wineglass' bars engineered to withstand extreme weather conditions for your postcode

Robust glazing supports prevent glass slippage