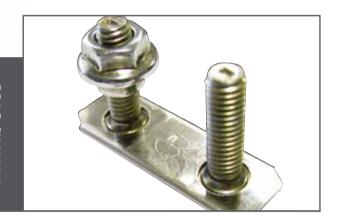

Optional cornice hides gutters and adds shape to the roofline. 4 designs available

Optional super-insulated columns

Optional internal pelmet insulates the eaves - a useful place for spotlights or speakers

Available in grey

Twinbolts deliver super-strong structural joints

Optional super-insulated columns

An integrated internal pelmet lifts the ceiling and insulates the perimeter. A useful places for spotlights or speakers