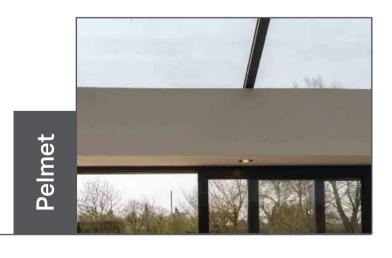

Optional cornice hides gutters and adds shape to the roofline. 4 designs available

Optional super-insulated columns

Optional internal pelmet insulates the eaves - a useful place for spotlights or speakers

Available in grey

Twinbolts deliver super-strong structural joints

Optional super-insulated columns

An integrated internal pelmet lifts the ceiling and insulates the perimeter. A useful places for spotlights or speakers