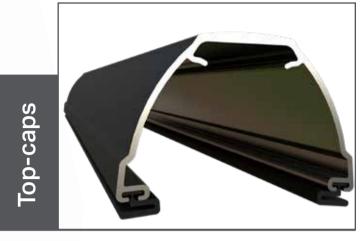

## Glassroof

By Ultraframe

Chambered top-caps provide maximum security and thermal efficiency. Available in any RAL colour

Twinbolts deliver super-strong structural joints

Anchor clips control natural movement for a weathertight seal