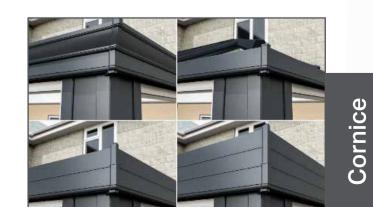

Optional cornice hides gutters and adds shape to the roofline. 4 designs available

Optional super-insulated columns

Optional internal pelmet insulates the eaves - a useful place for spotlights or speakers

Ultraspan goalpost designed to work with large spans of bi-fold or sliding doors

Create an orangery look around the roofline with a choice of 4 stylish cornice designs

Ultrasky roof is available in any RAL colour to match your door and window frames