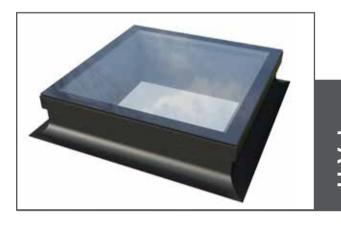

Ultrasky Lantern is available in any RAL colour to match your door and window frames

Ultrasky

**SKYLIGHT** by Ultraframe

Frameless edge to edge glass for a minimalist design

With a U-Value of 0.12, the flat skylight exceeds Building Regulation requirements

Can be used with a timber kerb

Finished internally with fineline plasterboard trim to ensure a neat finish

Stylish aluminium super-insulated columns add glamour and thermal performance to any orangery design

No frame internally for maximum light and better views

Click-fit secure aluminium frame for a perfect fit, every time

Fully insulated core with 'Warmframe' technology, helps prevent condensation

Transforming light and space