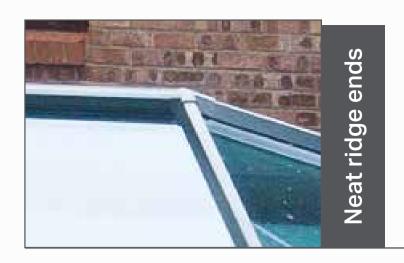

Ultraframe

Transforming light and space

Triple layer protection at the ridge end, with glazing compression trims, a weathering shield and a secure-fit cover

Neat ridge ends – less bulky vs traditional conservatories. Less material - more light

amount of bars needed and can

allow Lanterns up to 4m wide x

5.85m long

Thermal breaks in the ridge and bars reduce the risk of condensation

Neat ridge ends – less bulky vs traditional conservatories. Less material - more light