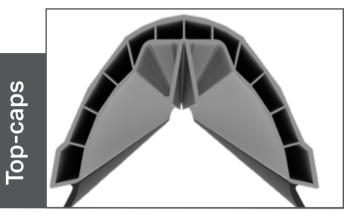

## Glassroof

By Ultraframe

Chambered top-caps provide maximum security and thermal efficiency. Available in any RAL colour

Twinbolts deliver super-strong structural joints

Anchor clips control natural movement for a weathertight seal