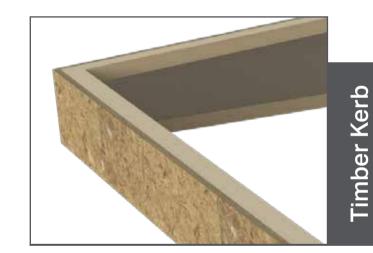

Can be used with a timber kerb

Finished internally with fineline plasterboard trim to ensure a neat finish

Stylish aluminium super-insulated columns add glamour and thermal performance to any orangery design