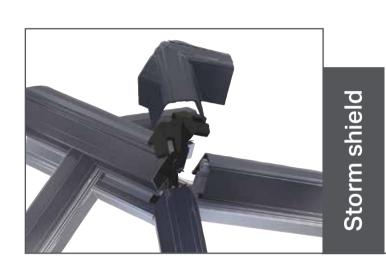

Weathering hub offers ultimate protection from wind and rain

Patented Speedlock ensures bars are secured and glazing is perfectly aligned

system

Ultraframe

Transforming light and space

Triple layer protection at the ridge end, with glazing compression trims, a weathering shield and a secure-fit cover

Neat ridge ends – less bulky vs traditional conservatories. Less material - more light

**25°** 

Fixed pitch

Triple layer protection at the ridge end, with glazing compression trims, a weathering shield and a secure fit cover

Less bars create a neat, slim lantern look from the inside

Thermally clad eaves rail