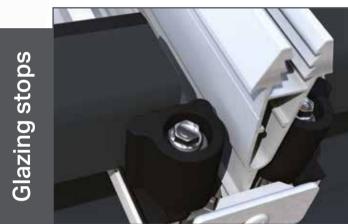

Optional cornice hides gutters and adds shape to the roofline. 4 designs available

Optional super-insulated columns

Optional internal pelmet insulates the eaves - a useful place for spotlights or speakers

Available in grey

Twinbolts deliver super-strong structural joints

Optional super-insulated columns

An integrated internal pelmet lifts the ceiling and insulates the perimeter. A useful places for spotlights or speakers

Robust glazing supports

Stylish aluminium super-insulated columns add glamour and thermal

An insulated internal pelmet spotlights and speakers

performance glass options

prevent glass slippage

performance to the orangery design

Choose from a wide range of

Stylish aluminium super-insulated columns add glamour and thermal performance to any orangery design

25° degree fixed pitch – draws the maximum amount of light into the room below