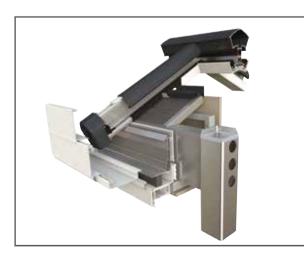

## Glassroof

By Ultraframe

Chambered top-caps provide maximum security and thermal efficiency. Available in any RAL colour

Twinbolts deliver super-strong structural joints

Anchor clips control natural movement for a weathertight seal

Optional super duty eaves beam for larger spans

Wind resistant jack rafters – tested in 120mph winds

Strong 'wineglass' bars engineered to withstand extreme weather conditions for your postcode

Robust glazing supports prevent glass slippage

Super strong ridge with a high performance thermal break reduces the risk of condensation

Twinbolts deliver super-strong

ridge and eaves beam

glazing bar structural connections to

**ROOF** by Ultraframe

Choose from a wide range of