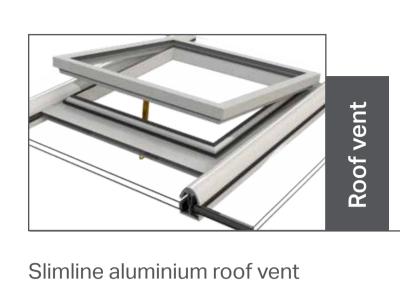

Weathering hub offers ultimate protection from wind and rain

Patented Speedlock ensures bars are secured and glazing is perfectly aligned

system