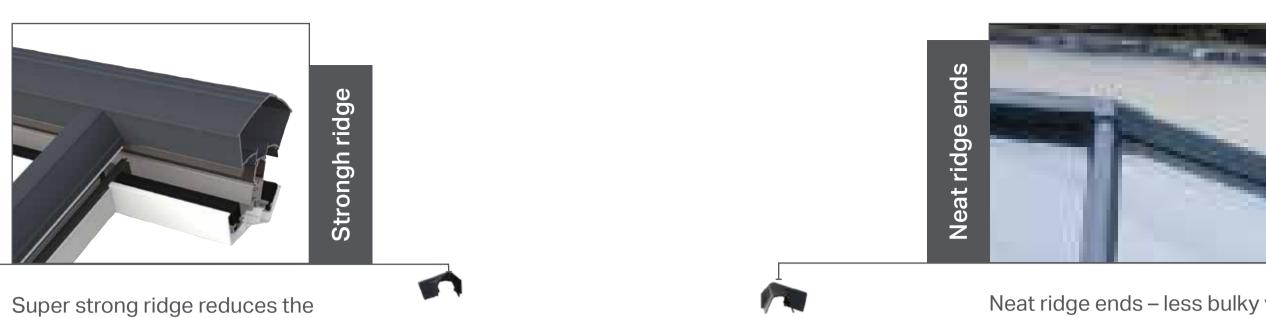

Super strong ridge with a high performance thermal break reduces the risk of condensation

Twinbolts deliver super-strong

ridge and eaves beam

glazing bar structural connections to

**ROOF** by Ultraframe

Choose from a wide range of

amount of bars needed and can

allow Lanterns up to 4m wide x

5.85m long

Thermal breaks in the ridge and bars reduce the risk of condensation

Neat ridge ends – less bulky vs traditional conservatories. Less material - more light

Ultraframe

Transforming light and space

Triple layer protection at the ridge end, with glazing compression trims, a weathering shield and a secure-fit cover

Neat ridge ends – less bulky vs traditional conservatories. Less material - more light