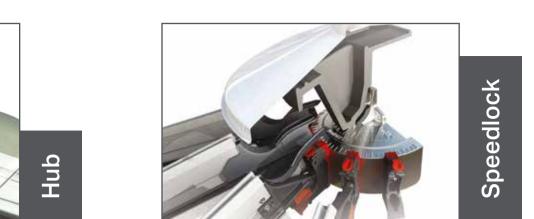

Weathering hub offers ultimate protection from wind and rain

Patented Speedlock ensures bars are secured and glazing is perfectly aligned

system