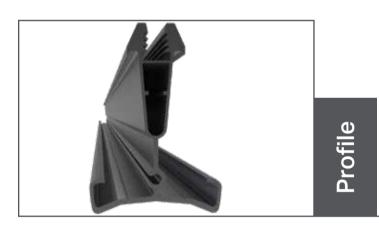

Optional super duty eaves beam for larger spans

Wind resistant jack rafters – tested in 120mph winds

Strong 'wineglass' bars engineered to withstand extreme weather conditions for your postcode

Robust glazing supports prevent glass slippage

creates the lantern orangery look providing a perimeter ceiling for

Tried tested and proven structural jack rafter connections

Strong 'wineglass' bars engineered to withstand extreme weather conditions for your postcode