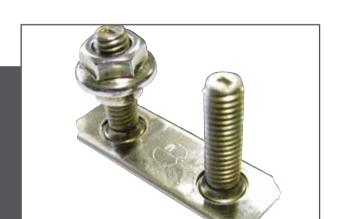

## Glassroof

By Ultraframe

Chambered top-caps provide maximum security and thermal efficiency. Available in any RAL colour

Twinbolts deliver super-strong structural joints

Anchor clips control natural movement for a weathertight seal