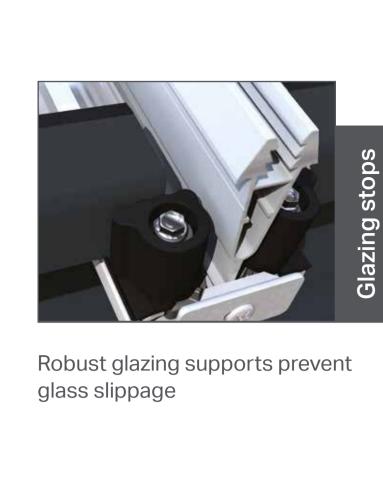

Optional super duty eaves beam for larger spans

Wind resistant jack rafters – tested in 120mph winds

Strong 'wineglass' bars engineered to withstand extreme weather conditions for your postcode

Robust glazing supports prevent glass slippage

Robust glazing supports

Stylish aluminium super-insulated columns add glamour and thermal

An insulated internal pelmet spotlights and speakers

performance glass options

prevent glass slippage

performance to the orangery design

creates the lantern orangery look providing a perimeter ceiling for

Tried tested and proven structural jack rafter connections

Strong 'wineglass' bars engineered to withstand extreme weather conditions for your postcode