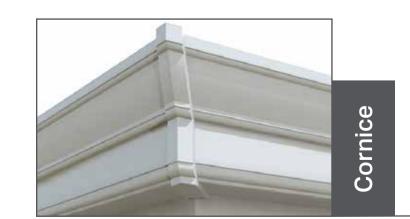

Optional cornice hides gutters and adds shape to the roofline. 4 designs available

Optional super-insulated columns

Optional internal pelmet insulates the eaves - a useful place for spotlights or speakers

Ultraspan goalpost designed to work with large spans of bi-fold or sliding doors

Create an orangery look around the roofline with a choice of 4 stylish cornice designs

Ultrasky roof is available in any RAL colour to match your door and window frames