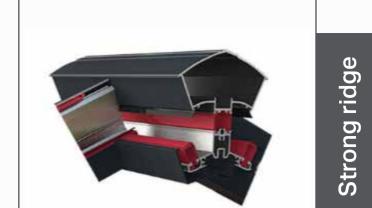

Super strong ridge with a high performance thermal break reduces the risk of condensation

Twinbolts deliver super-strong

ridge and eaves beam

glazing bar structural connections to

**ROOF** by Ultraframe

Choose from a wide range of