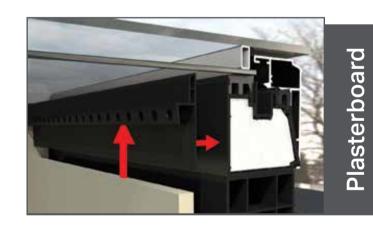

Can be used with a timber kerb

Finished internally with fineline plasterboard trim to ensure a neat finish

Stylish aluminium super-insulated columns add glamour and thermal performance to any orangery design