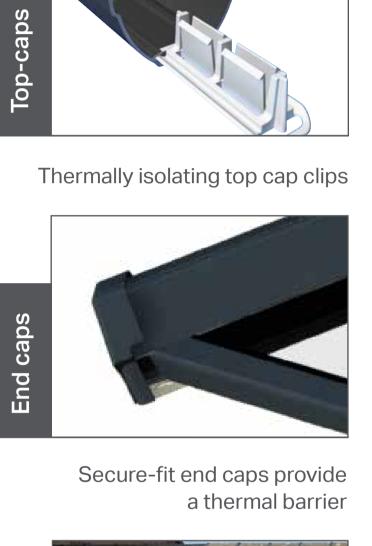

## Glassroof

By Ultraframe

Chambered top-caps provide maximum security and thermal efficiency. Available in any RAL colour

Twinbolts deliver super-strong structural joints

Anchor clips control natural movement for a weathertight seal

Livinroof is fully Building Regulation compliant and has JHAI system approval to minimise red tape.

A grey curved cornice adds style and

shape to the roofline, hiding gutters too

Livinroof

By Ultraframe

Thermally isolated aluminium top-caps provides maximum security and thermal efficiency.