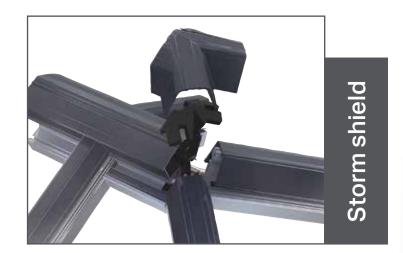

Ultraframe

Transforming light and space

Triple layer protection at the ridge end, with glazing compression trims, a weathering shield and a secure-fit cover

Neat ridge ends – less bulky vs traditional conservatories. Less material - more light

**25°** 

Fixed pitch

Triple layer protection at the ridge end, with glazing compression trims, a weathering shield and a secure fit cover

Less bars create a neat, slim lantern look from the inside

Thermally clad eaves rail