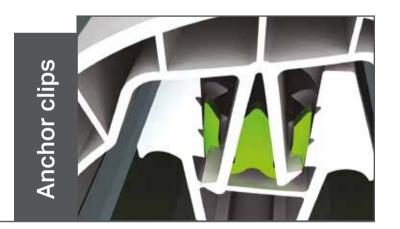

## Glassroof

By Ultraframe

Chambered top-caps provide maximum security and thermal efficiency. Available in any RAL colour

Twinbolts deliver super-strong structural joints

Anchor clips control natural movement for a weathertight seal