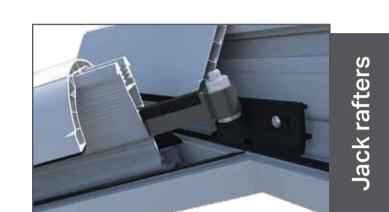

Optional super duty eaves beam for larger spans

Wind resistant jack rafters – tested in 120mph winds

Strong 'wineglass' bars engineered to withstand extreme weather conditions for your postcode

Robust glazing supports prevent glass slippage

creates the lantern orangery look providing a perimeter ceiling for

Tried tested and proven structural jack rafter connections

Strong 'wineglass' bars engineered to withstand extreme weather conditions for your postcode