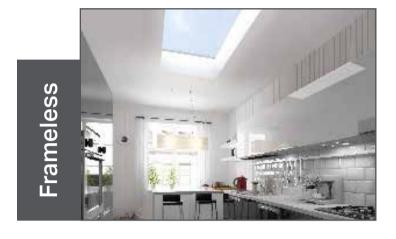

Ultrasky Lantern is available in any RAL colour to match your door and window frames

Ultrasky

**SKYLIGHT** by Ultraframe

Frameless edge to edge glass for a minimalist design

With a U-Value of 0.12, the flat skylight exceeds Building Regulation requirements

No frame internally for maximum light and better views

Click-fit secure aluminium frame for a perfect fit, every time

Fully insulated core with 'Warmframe' technology, helps prevent condensation

Transforming light and space