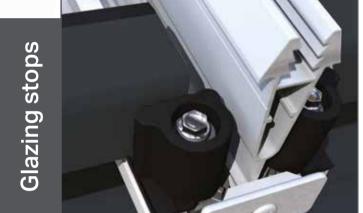

Weathering hub offers ultimate protection from wind and rain

Patented Speedlock ensures bars are secured and glazing is perfectly aligned

system