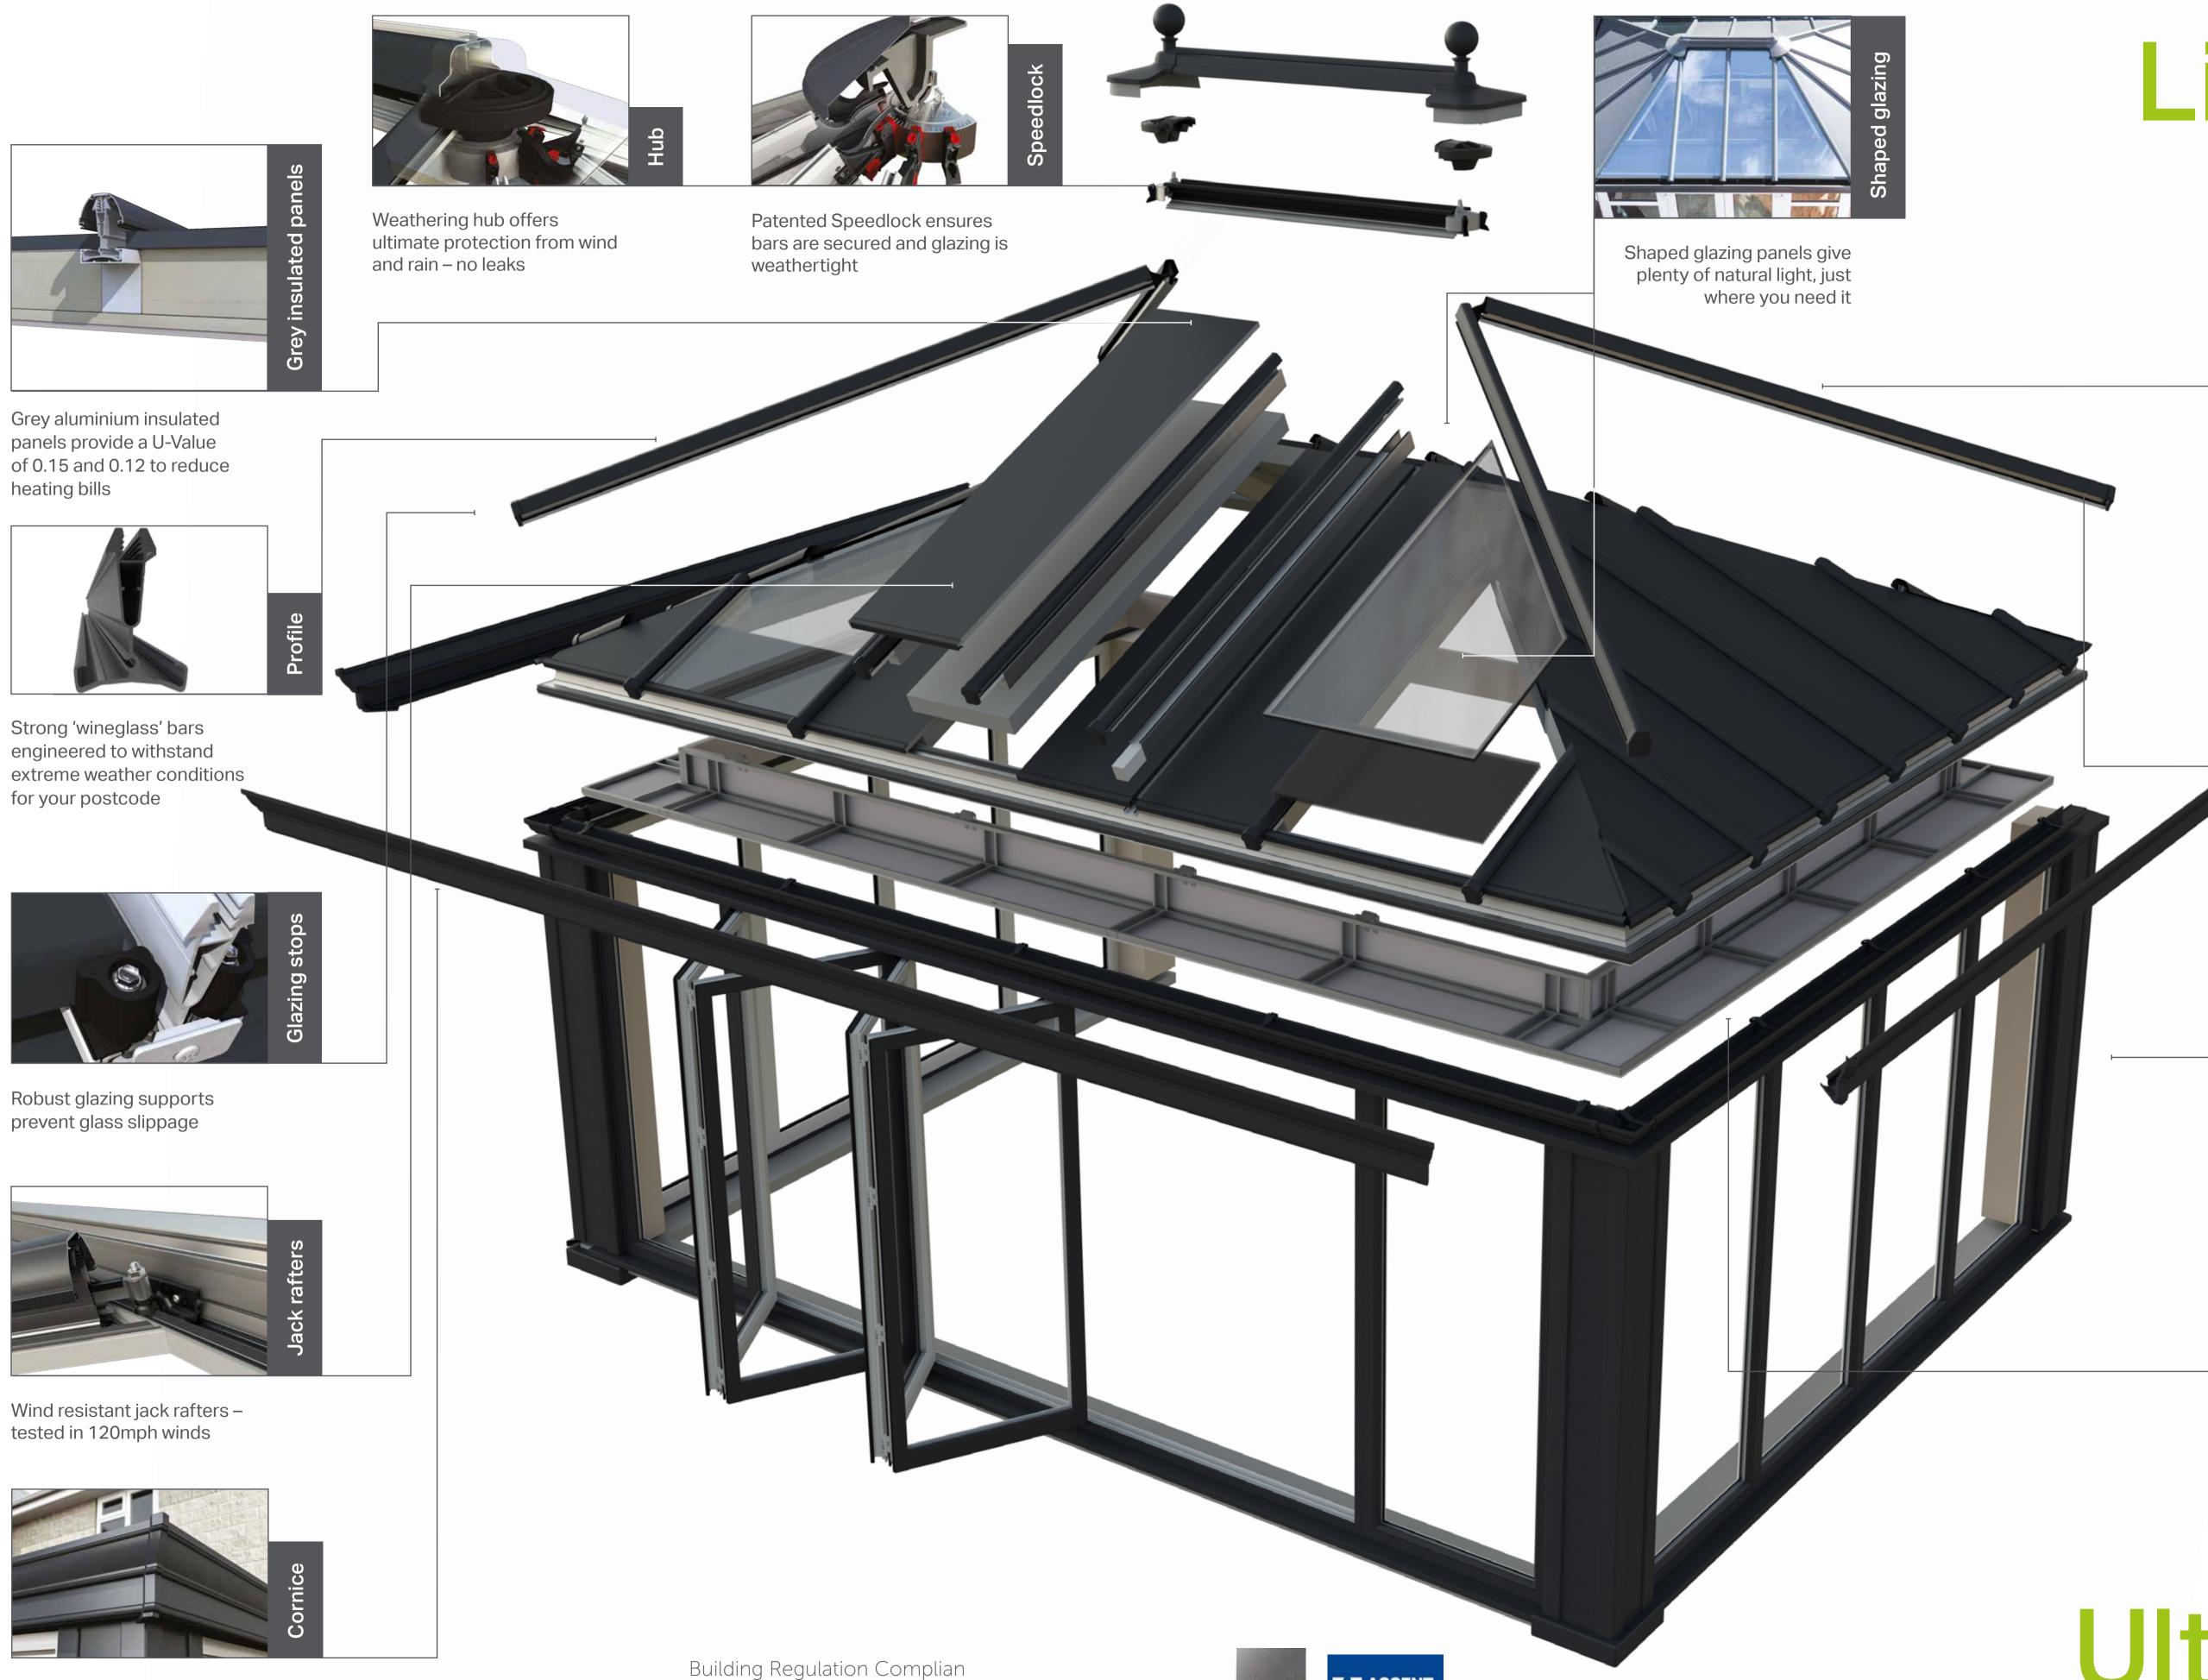

## Glassroof

By Ultraframe

Chambered top-caps provide maximum security and thermal efficiency. Available in any RAL colour

Twinbolts deliver super-strong structural joints

Anchor clips control natural movement for a weathertight seal