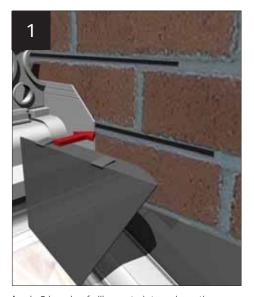

# INSTALLATION OVERVIEW

Apply 2 beads of silicone to integral weatherbars - insert into 35mm slot.

'Butter' with silicone and fit pre-cut saddle trim.

Offer up the horizontal flashing and cut ends as appropriate.