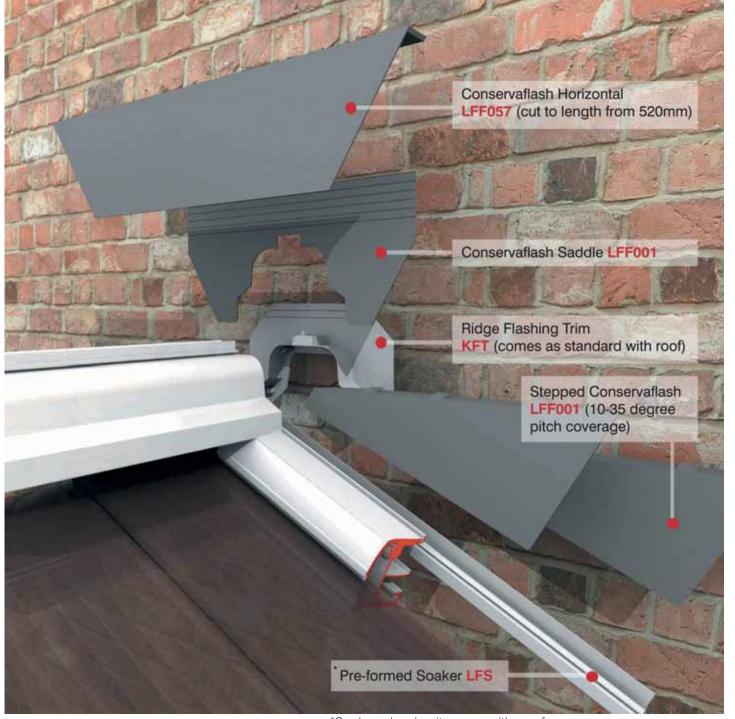

### **SPECIFICATION**

Conservaflash  $^{\text{TM}}$  is manufactured from PVCu and comprises:

- Extruded soaker that is pre-clipped into the starter bar.
- Stepped flashings, incorporating weather bars, for 5 different pitch ranges
- Universal horizontal flashing for lean-to's and aprons on duo-pitch roofs.

# INSTALLATION OVERVIEW

Apply 2 beads of silicone to integral weatherbars - insert into 35mm slot.

'Butter' with silicone and fit pre-cut saddle trim.

Offer up the horizontal flashing and cut ends as appropriate.