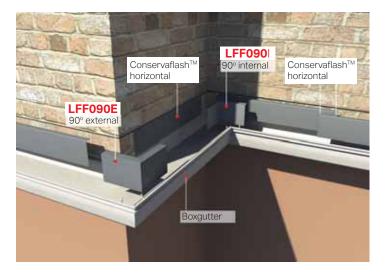

er bars, for 5 different pitch ranges
- Universal horizontal flashing for lean-to's and aprons on duo-pitch roofs.



\*Can be ordered on its own or with a roof

# FEATURES & BENEFITS

- Save money when compared to buying lead.
- Save at least an hour on each installation.
- An engineered solution each and every time.
- No waste precise amount supplied.
- Comes with the roof an integrated solution.
- Convenient, pre-packed with no environmental risks.
- Suitable for duo pitch and lean to 'gable to gable' designs.



Lean-to installation

# INSTALLATION OVERVIEW



Apply 2 beads of silicone to integral weatherbars - insert into 35mm slot.



'Butter' with silicone and fit pre-cut saddle trim.



Offer up the horizontal flashing and cut ends as appropriate.

### HORIZONTAL FLASHING OPTIONS



90° external/internal corners for boxgutters