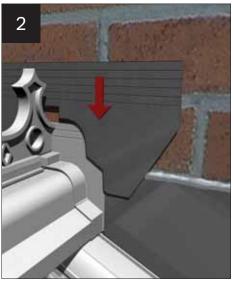

# INSTALLATION OVERVIEW

Apply 2 beads of silicone to integral weatherbars - insert into 35mm slot.

'Butter' with silicone and fit pre-cut saddle trim.

Offer up the horizontal flashing and cut ends as appropriate.