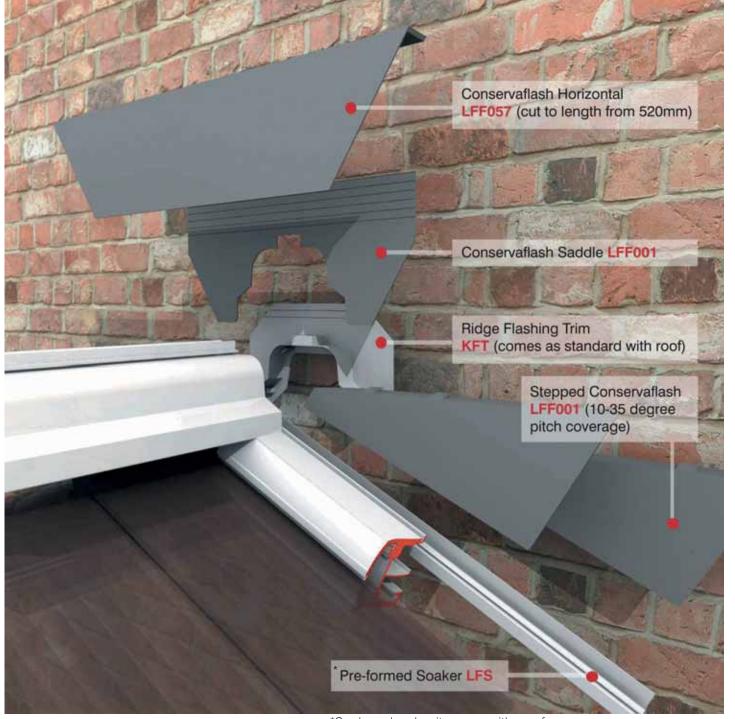

### **SPECIFICATION**

Conservaflash  $^{\text{TM}}$  is manufactured from PVCu and comprises:

- Extruded soaker that is pre-clipped into the starter bar.
- Stepped flashings, incorporating weather bars, for 5 different pitch ranges
- Universal horizontal flashing for lean-to's and aprons on duo-pitch roofs.

Lean-to installation

# INSTALLATION OVERVIEW

Apply 2 beads of silicone to integral weatherbars - insert into 35mm slot.

'Butter' with silicone and fit pre-cut saddle trim.

Offer up the horizontal flashing and cut ends as appropriate.

### HORIZONTAL FLASHING OPTIONS

90° external/internal corners for boxgutters